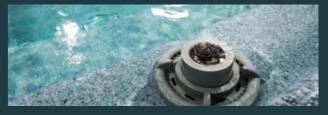

INTEGRATED SKIMMER For cleaning the water surface

**CARTRIDGE FILTER** Intercepts floating particles in the water 

Ensure optimum water circulation

STAINLESS STEEL ACCESSORIES

**FOUNTAIN IETS** A positive contribution to the atmosphere in your wellness oasis through water motion

## WATER TREATMENT

Crystal-clear water is easy to achieve. The pre-installed skim-filter clears the water in two stages. Leaves and coarse dirt get stuck in the filter basket. Suspended solids and fine particles are filtered by the filter cartridge. The multibloc in the prefilter easily ensures disinfection of the water.