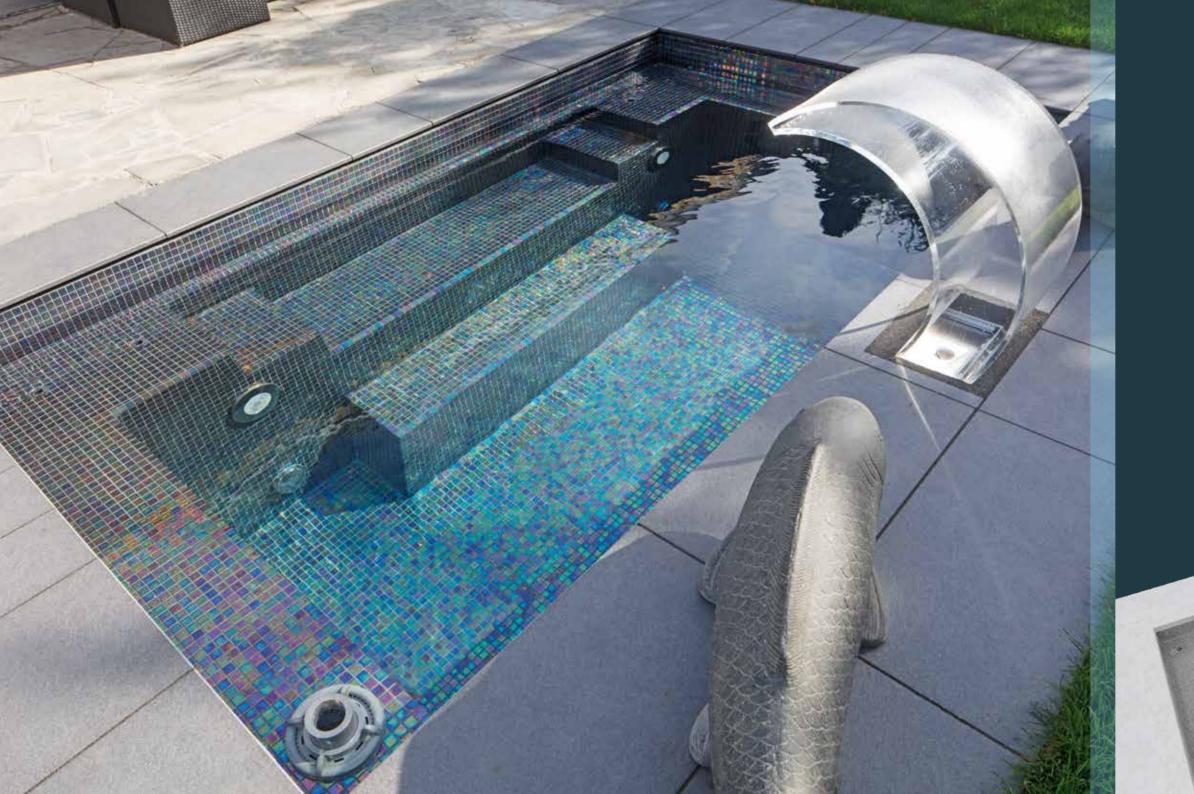

### **GLASS MOSAIC**

Today mosaic is one of the most demanding and most durable surfaces in swimming pool construction. The individual glass pieces each have a different tone and lend a fully unique reflection of light and colour to your pool, depending on the angle you're looking from. This results in an infinite number of different colour effects which you can then use to create the ambience in your outdoor pool area.

INOX

EBANO

CAPRICORN (MATT)

OCEAN

JADE

ASH (NATURSTEINLOOK)

PHYLLITE(NATURSTEINLOOK)

THIS IS A SELECTION OF AVAILABLE MOSAICS. ALL MOSAICS CAN BE FOUND ONLINE OR AT YOUR NEAREST SHOWROOM.