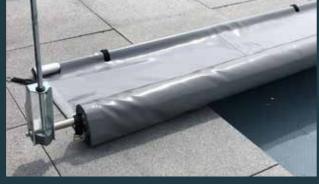

## Covers

**INSULATING COVER** Light four-part insulating cover that protects the water against overnight cooling.

**ROLLER COVER WITH CRANK** Practical cover for your C-SIDE pool fixed to the edge with hooks.