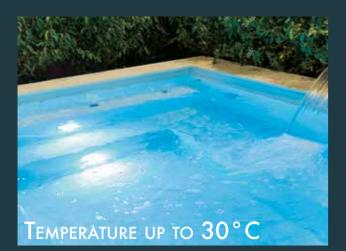

# CSIDE 37

This will turn your summer Sunday into a vacation day for the whole family. And on warm summer nights, your "Lago" will be the best place to enjoy a glass of wine. The pool lighting reflects the movement of the water and creates a pleasant ambience.