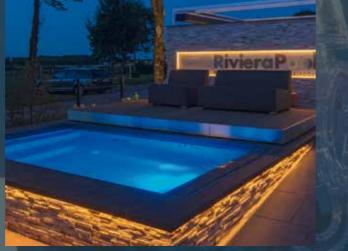

# CSIDE 37

This will turn your summer Sunday into a vacation day for the whole family. And on warm summer nights, your "Lago" will be the best place to enjoy a glass of wine. The pool lighting reflects the movement of the water and creates a pleasant ambience.

## LED-LIGHTING

A pleasant summer evening at your pool, feet in the water, the water movement is reflected and creates a distinctive mood for your garden. You have two ambient lighting designs available. The "White-Light" for a bright white and the "Ambi-Light" which can conjure up countless colours in your pool. The RGB colour light can be changed via remote control.

### **SOURCE INLET NOZZLES**

Water reflections can only be achieved in moving water. For this reason we have used a new nozzle alignment in the C-SIDE pools. These source nozzles do not radiate in the pool, but against the water's surface, so that the colour of light can break and fill your garden with beautiful light reflections. These are extremely quiet and replace what are usually "disturbing" flowing streams and fountains.