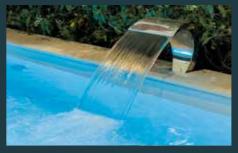

### **CUBE WATER CURTAIN**

This water curtain impresses through its absolutely straight linear design. It is ideal for installation on the coping stone as a water curtain or can also be integrated as a stylish design accessory in an individual wall with facing stones. This allows you to create an attractive stream in your pool. The water curtain is extremely resistant to weather conditions, thanks to the superior material used (V4A).