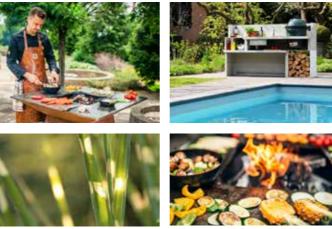

# www.CSIDEPOOLS.de

"My private C-SIDE" The perfect combination of water, fire and outdoor cooking. With the water at the centre of the lounge area and surrounded by fragrances from the garden, relax and revitalise your body and mind before completing the menu with freshly cooked food and fine wine. Add to the ambiance with a fire pit extending your peaceful evening.

Fotos: kupkagarten.de

C-Side becomes a fitness area in the garden. Thanks to an air source heat pump, it can be heated quickly and offers a small wellness oasis. Just perfect after a vigorous cycle or jogging session. It is enjoyed also by the early bird, good because the warm water, filled with oxygen, massages tired muscles and revitalises.