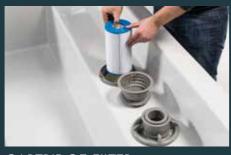

## WATER TREATMENT

Crystal-clear water is easy to achieve. The pre-installed skim-filter clears the water in two stages. Leaves and coarse dirt get stuck in the filter basket. Suspended solids and fine particles are filtered by the filter cartridge. The multibloc in the prefilter easily ensures disinfection of the water.