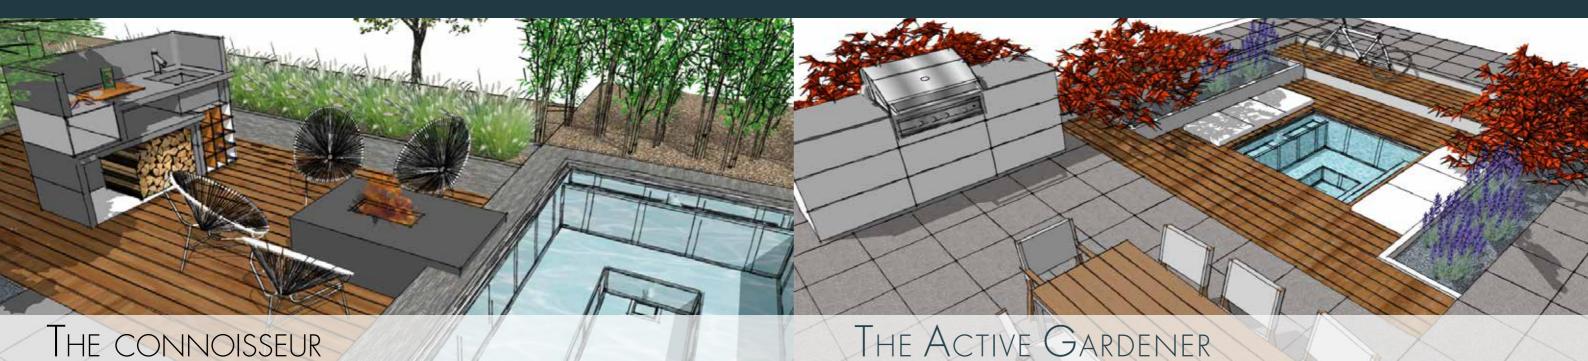

# WHAT TYPE OF GARDEN DO YOU PREFER?

# www.CSIDEPOOLS.de

"My private C-SIDE" The perfect combination of water, fire and outdoor cooking. With the water at the centre of the lounge area and surrounded by fragrances from the garden, relax and revitalise your body and mind before completing the menu with freshly cooked food and fine wine. Add to the ambiance with a fire pit extending your peaceful evening.

Fotos: kupkagarten.de

C-Side becomes a fitness area in the garden. Thanks to an air source heat pump, it can be heated quickly and offers a small wellness oasis. Just perfect after a vigorous cycle or jogging session. It is enjoyed also by the early bird, good because the warm water, filled with oxygen, massages tired muscles and revitalises.