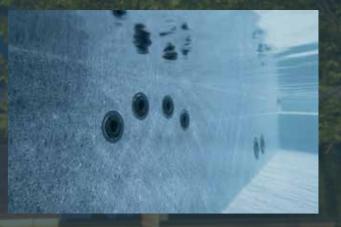

### **MICROJETS**

FOR SHIATSU (FINGER PRESSURE) MASSAGE

These jets have the diameter of a finger and thus bring about a strong, localised finger pressure massage. They are directed to the muscles in the shoulder and neck area. The microjet massage jets work sporadically and with emphasis on the shoulder girdle. If you slide a little deeper into the water, the flood massage also includes the muscles of the neck and back of the head, tendons which are effectively eased, taking away tension and pain.