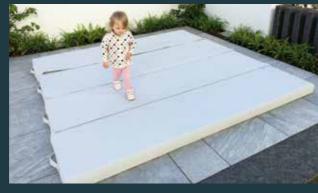

## Covers

**INSULATING COVER** Light four-part insulating cover that protects the water against overnight cooling.

**ROLLER COVER WITH CRANK** Practical cover for your C-SIDE pool fixed to the edge with hooks.