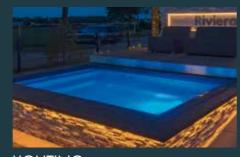

## LED-LIGHTING

A pleasant summer evening at your pool, feet in the water, the water movement is reflected and creates a distinctive mood for your garden. You have two ambient lighting designs available. The "White-Light" for a bright white and the "Ambi-Light" which can conjure up countless colours in your pool. The RGB colour light can be changed via remote control.

# CSIDE 37

This will turn your summer Sunday into a vacation day for the whole family. And on warm summer nights, your "Lago" will be the best place to enjoy a glass of wine. The pool lighting reflects the movement of the water and creates a pleasant ambience.