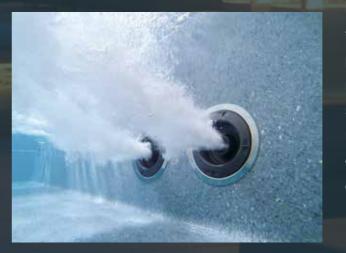

TURBOJET NOZZLES

FOR A HARD AND DEEP MASSAGE

Turbojets are large, powerful nozzles which are directed to the large and powerful muscles of the lower back and provide a deeper massage. The two turbojets are placed in the lumbar region and provide a strong kneading massage to the trunk muscles the sciatic nerve and the hip joint. This strong and direct massage can knead the hardened muscles, can gently loosen arthrosis adhesions in the connective tissue and joints and loosen deposits.