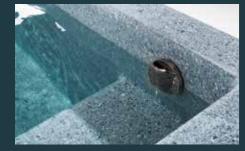

INTEGRATED SKIMMER For cleaning the water surface

**CARTRIDGE FILTER** Intercepts floating particles in the water 

Ensure optimum water circulation

STAINLESS STEEL ACCESSORIES

**FOUNTAIN IETS** A positive contribution to the atmosphere in your wellness oasis through water motion

### **SOURCE INLET NOZZLES**

Water reflections can only be achieved in moving water. For this reason we have used a new nozzle alignment in the C-SIDE pools. These source nozzles do not radiate in the pool, but against the water's surface, so that the colour of light can break and fill your garden with beautiful light reflections. These are extremely quiet and replace what are usually "disturbing" flowing streams and fountains.