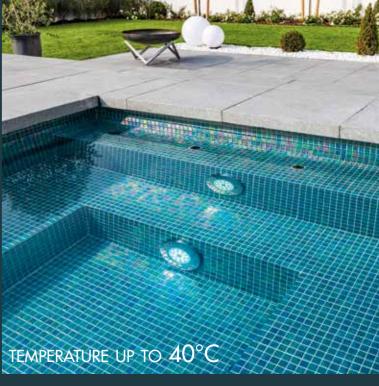

### **GLASS MOSAIC**

Today mosaic is one of the most demanding and most durable surfaces in swimming pool construction. The individual glass pieces each have a different tone and lend a fully unique reflection of light and colour to your pool, depending on the angle you're looking from. This results in an infinite number of different colour effects which you can then use to create the ambience in your outdoor pool area.

INOX

EBANO

CAPRICORN (MATT)

OCEAN

JADE

ASH (NATURSTEINLOOK)

PHYLLITE(NATURSTEINLOOK)

THIS IS A SELECTION OF AVAILABLE MOSAICS. ALL MOSAICS CAN BE FOUND ONLINE OR AT YOUR NEAREST SHOWROOM.