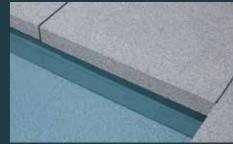

WATER FOUNTAIN Accessory with relax function

**COPING STONE** Perfect cover for the C-SIDE that allows the water level to rise visibly

**SAFETY OVERFLOW** Protects the pool against overflowing in the event of heavy precipitation

STALLATION... Pool ...IS ALSO EASY.

SURROUND IS 45 CM IN HEIGHT