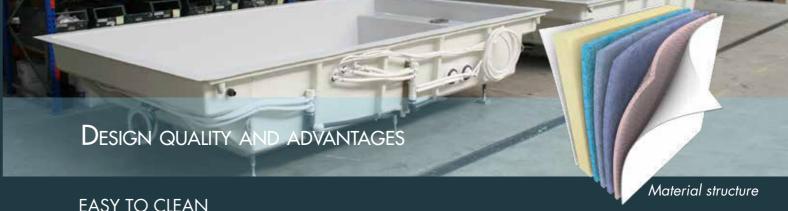

The skin-friendly surface of your C-SIDE pool is always easy to take care of. Dirt, algae or limescale have no opportunity to affect the non-porous smooth material. Cleaned with a soft cloth from time to time, it ensures years of pleasure. Smooth walls significantly reduce the effort of cleaning agents.

### **ROBUST AND LONG-LASTING**

The inside of a C-SIDE pool consists of seven layers. Each layer performs a specific function and, when combined, they are responsible for the unique characteristics of your C-SIDE pool. Starting from the water-side of the pool, the first two layers provide a fade-resistant, easy-care surface that is friendly to your skin. The first, high-density coloured layer is UV-resistant and also resists many chemicals and cosmetics. Their long-term resistance to fading is the result of years of work and strict processing guidelines.

The second layer makes the pool walls noticeably smoother, which helps keep dirt, algae, and lime scale from adhering, making the surface easy to clean and kind to the skin. Scratches or damage can easily be buffed out as required. The glossy, smooth surface ensures that the pool continues to look good and fresh even after many years.