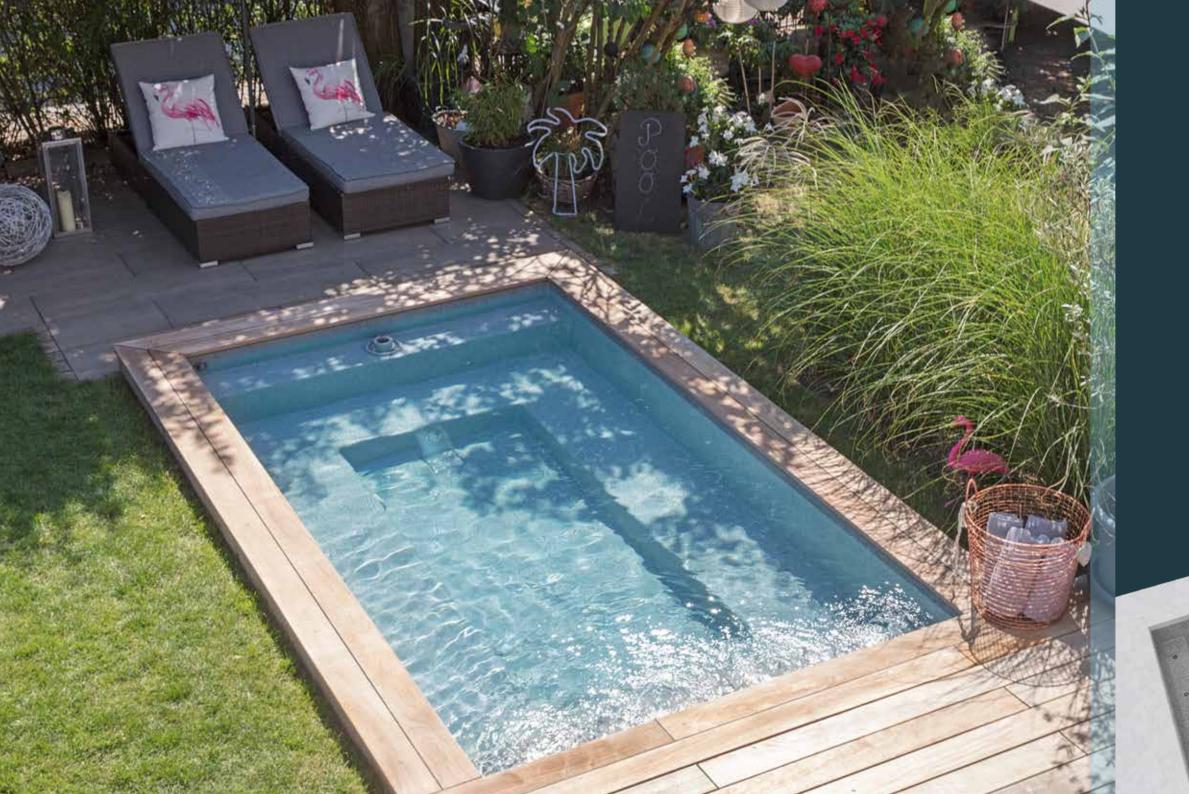

# CSIDE 37

This will turn your summer Sunday into a vacation day for the whole family. And on warm summer nights, your "Lago" will be the best place to enjoy a glass of wine. The pool lighting reflects the movement of the water and creates a pleasant ambience.

- · MASSAGE SEATS
- · 80 CM AT THE DEEPEST PART
- · ENCIRCLING BENCH
- · CHILL-OUT ZONES ON TWO SIDES OF THE POOL
- · THE PERFECT "RELAXATION POOL"

DIMENSIONS CONTENTS WEIGHT 370 cm x 210 cm x 80 cm

about 3.700 litres about 230 kg