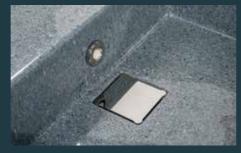

INTEGRATED SKIMMER For cleaning the water surface

**CARTRIDGE FILTER** Intercepts floating particles in the water 

Ensure optimum water circulation

STAINLESS STEEL ACCESSORIES

**FOUNTAIN IETS** A positive contribution to the atmosphere in your wellness oasis through water motion

WATER FOUNTAIN Accessory with relax function

**COPING STONE** Perfect cover for the C-SIDE that allows the water level to rise visibly

**SAFETY OVERFLOW** Protects the pool against overflowing in the event of heavy precipitation