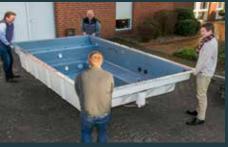

NO CRANE NEEDED Can also be moved without a crane by more than 4 people

### QUICKLY ASSEMBLED

After delivery by your installation personnel, the pool is set on a compacted and smooth gravel layer and backfilled with polystyrene concrete or sand. The pumps have already been installed in the technology duct. The duct is connected by pipes to the pool and must always be installed below the water level. In a few days your C-SIDE pool is ready for use.