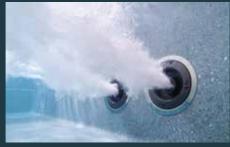

### **SOURCE INLET NOZZLES**

Water reflections can only be achieved in moving water. For this reason we have used a new nozzle alignment in the C-SIDE pools. These source nozzles do not radiate in the pool, but against the water's surface, so that the colour of light can break and fill your garden with beautiful light reflections. These are extremely quiet and replace what are usually "disturbing" flowing streams and fountains.

### WATER FOUNTAIN

Designed to move the water and bring an elegant, refreshing massage function to your pool, a water fountain made out of stainless steel is worth considering. This is not only beneficial for the neck and shoulder area, but is sleek and interesting in its design.

Massage jets are directed specifically to target muscles helping relax and repair the strains of daily life. The air bubble system enables your skin to vibrate, meaning skin circulation is doubled in a very short space of time. Oxygen passes through pores into your skin, this considerably improves the oxygen supply to your body.