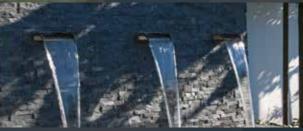

### **CUBE WATER CURTAIN**

This water curtain impresses through its absolutely straight linear design. It is ideal for installation on the coping stone as a water curtain or can also be integrated as a stylish design accessory in an individual wall with facing stones. This allows you to create an attractive stream in your pool. The water curtain is extremely resistant to weather conditions, thanks to the superior material used (V4A).