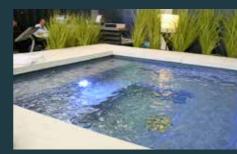

## LED-LIGHTING

A pleasant summer evening at your pool, feet in the water, the water movement is reflected and creates a distinctive mood for your garden. You have two ambient lighting designs available. The "White-Light" for a bright white and the "Ambi-Light" which can conjure up countless colours in your pool. The RGB colour light can be changed via remote control.

### **SOURCE INLET NOZZLES**

Water reflections can only be achieved in moving water. For this reason we have used a new nozzle alignment in the C-SIDE pools. These source nozzles do not radiate in the pool, but against the water's surface, so that the colour of light can break and fill your garden with beautiful light reflections. These are extremely quiet and replace what are usually "disturbing" flowing streams and fountains.