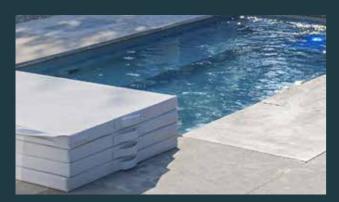

## Covers

**INSULATING COVER** Light four-part insulating cover that protects the water against overnight cooling.

**ROLLER COVER WITH CRANK** Practical cover for your C-SIDE pool fixed to the edge with hooks.