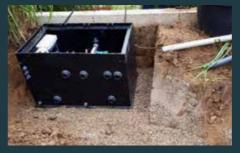

### QUICKLY ASSEMBLED

After delivery by your installation personnel, the pool is set on a compacted and smooth gravel layer and backfilled with polystyrene concrete or sand. The pumps have already been installed in the technology duct. The duct is connected by pipes to the pool and must always be installed below the water level. In a few days your C-SIDE pool is ready for use.

### **TECHNOLOGY**

pool, your C-SIDE pool, the right technology comes preinstalled. Only the pool with the technical duct

To ensure you have more pleasure than work with the needs to be connected on site. Depending on the installation you can be enjoying the pool two days after delivery.