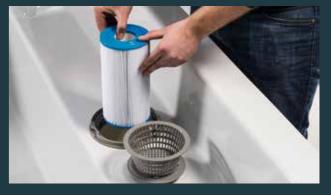

INTEGRATED SKIMMER For cleaning the water surface

**CARTRIDGE FILTER** Intercepts floating particles in the water 

Ensure optimum water circulation

STAINLESS STEEL ACCESSORIES

**FOUNTAIN IETS** A positive contribution to the atmosphere in your wellness oasis through water motion

## WATER TREATMENT

Crystal-clear water is easy to achieve. The pre-installed skim-filter clears the water in two stages. Leaves and coarse dirt get stuck in the filter basket. Suspended solids and fine particles are filtered by the filter cartridge. The multibloc in the prefilter easily ensures disinfection of the water.