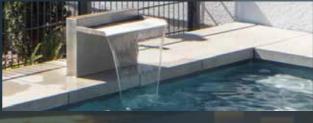

### **CUBE WATER CURTAIN**

This water curtain impresses through its absolutely straight linear design. It is ideal for installation on the coping stone as a water curtain or can also be integrated as a stylish design accessory in an individual wall with facing stones. This allows you to create an attractive stream in your pool. The water curtain is extremely resistant to weather conditions, thanks to the superior material used (V4A).