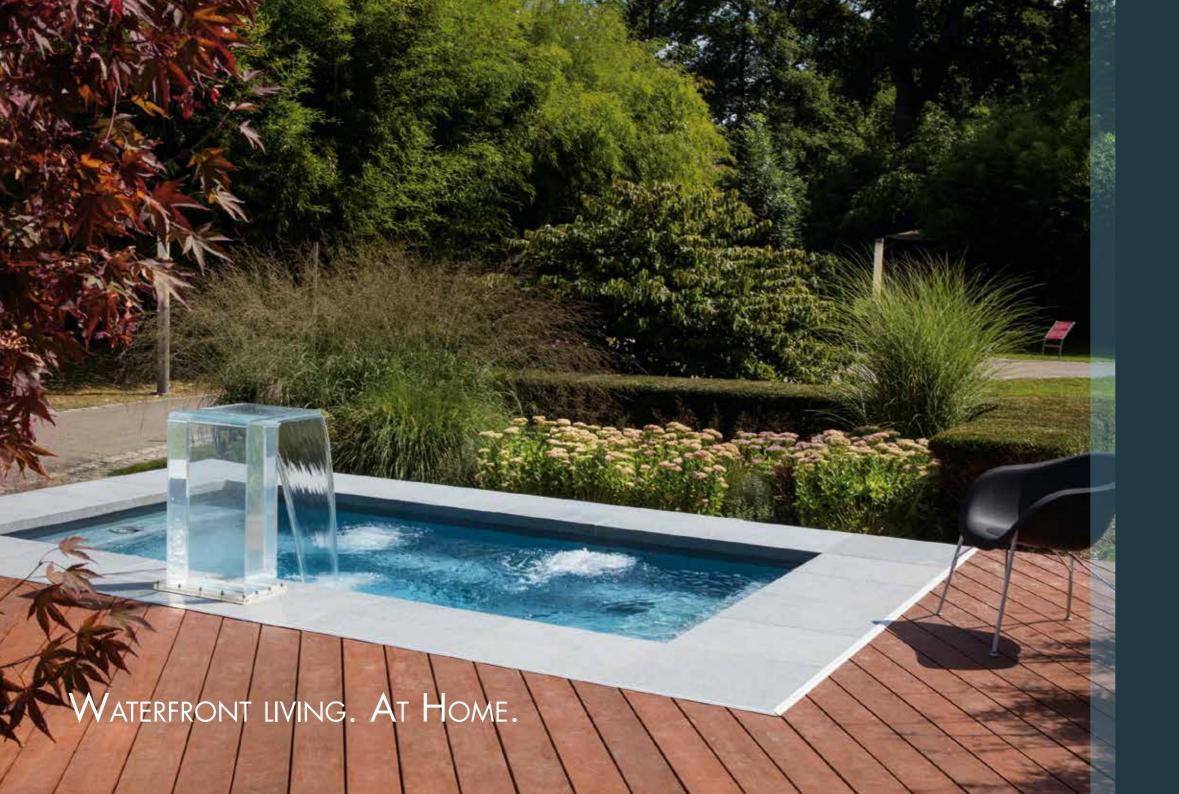

# CSIDE 37

This will turn your summer Sunday into a vacation day for the whole family. And on warm summer nights, your "Lago" will be the best place to enjoy a glass of wine. The pool lighting reflects the movement of the water and creates a pleasant ambience.

# CSIDE 37 L

The new 37 L stands for the "stairs on the long side". This is your own personal space to watch the sunset with loved ones. High levels of comfort and sufficient depth to enable comfortable relaxation.