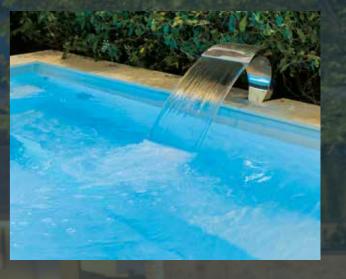

### **CUBE WATER CURTAIN**

This water curtain impresses through its absolutely straight linear design. It is ideal for installation on the coping stone as a water curtain or can also be integrated as a stylish design accessory in an individual wall with facing stones. This allows you to create an attractive stream in your pool. The water curtain is extremely resistant to weather conditions, thanks to the superior material used (V4A).