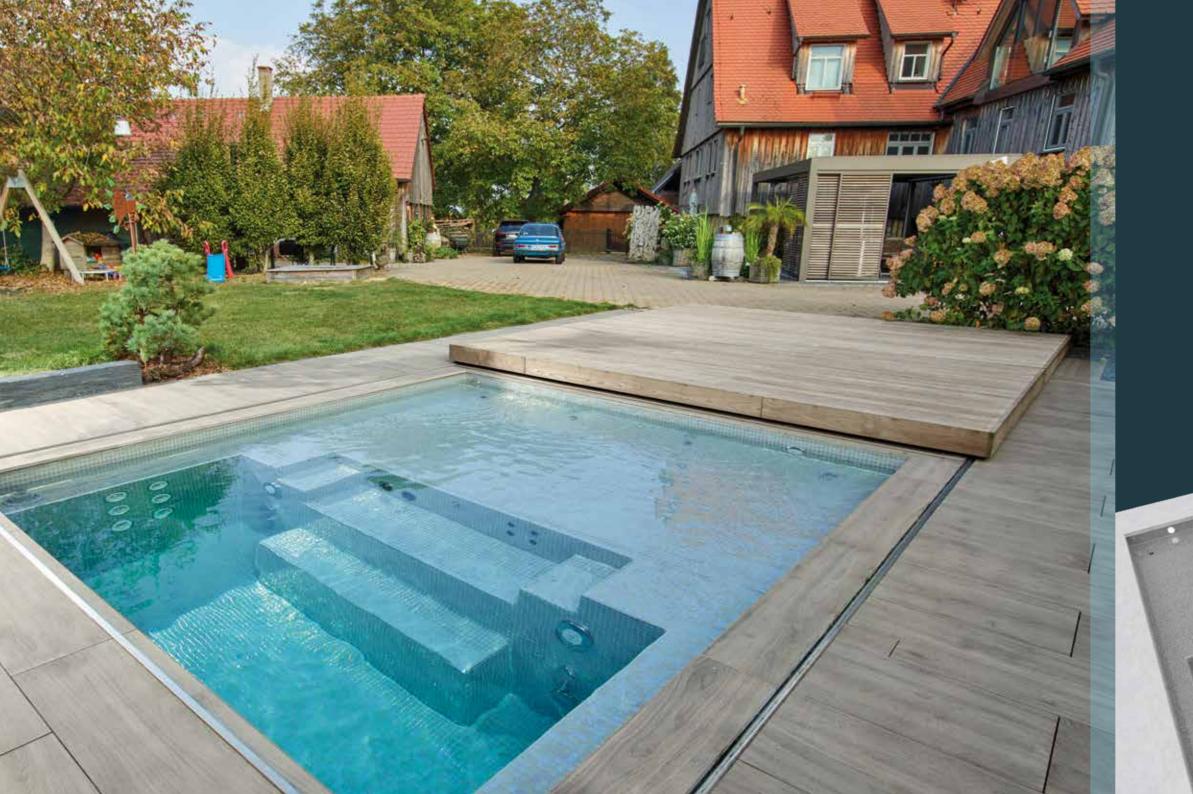

# CSIDE 37 L

The new 37 L stands for the "stairs on the long side". This is your own personal space to watch the sunset with loved ones. High levels of comfort and sufficient depth to enable comfortable relaxation.

- · MASSAGE SEATS
- · MASSAGE STAND "FLOATING AND MOVING"
- AQUA WALKING AGAINST THE OPTIMAL FLOW RESISTANCE.
- · 127 CM DEPTH, TO ALLOW YOU TO FULLY SUBMERGE.
- · SHALLOW SEATING AREAS

DIMENSIONS

370 cm x 210 cm x 127 cm

CONTENTS

WEIGHT

CA. 6.000 litres

CA. 310 kg