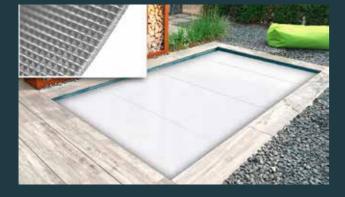

## Covers

**INSULATING COVER** Light four-part insulating cover that protects the water against overnight cooling.

**ROLLER COVER WITH CRANK** Practical cover for your C-SIDE pool fixed to the edge with hooks.

WIND & WEATHER COVER

A stylish alternative to a roller cover, this cover provides effective insulation in all wind and weather situations.

DAY BED

Enlarge your wellness oasis! In addition to its straight linear design and isolating function, the day bed also provides a comfortable reclining surface.