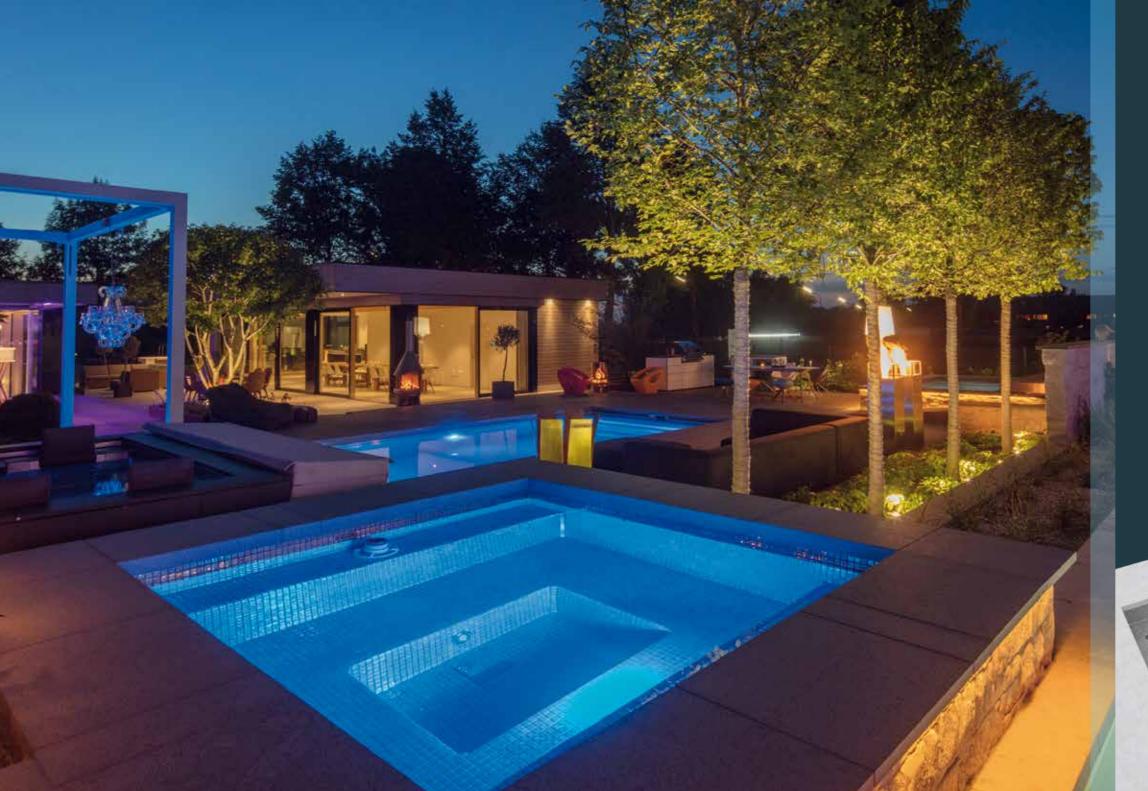

## LED-LIGHTING

A pleasant summer evening at your pool, feet in the water, the water movement is reflected and creates a distinctive mood for your garden. You have two ambient lighting designs available. The "White-Light" for a bright white and the "Ambi-Light" which can conjure up countless colours in your pool. The RGB colour light can be changed via remote control.

### **SOURCE INLET NOZZLES**

Water reflections can only be achieved in moving water. For this reason we have used a new nozzle alignment in the C-SIDE pools. These source nozzles do not radiate in the pool, but against the water's surface, so that the colour of light can break and fill your garden with beautiful light reflections. These are extremely quiet and replace what are usually "disturbing" flowing streams and fountains.