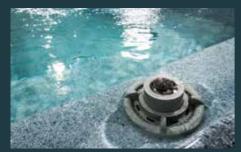

INTEGRATED SKIMMER For cleaning the water surface

**CARTRIDGE FILTER** Intercepts floating particles in the water 

Ensure optimum water circulation

STAINLESS STEEL ACCESSORIES

**FOUNTAIN IETS** A positive contribution to the atmosphere in your wellness oasis through water motion

WATER FOUNTAIN Accessory with relax function

**COPING STONE** Perfect cover for the C-SIDE that allows the water level to rise visibly

**SAFETY OVERFLOW** Protects the pool against overflowing in the event of heavy precipitation