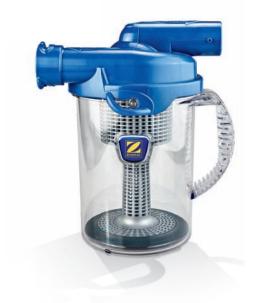

## Includes Cyclonic<sup>™</sup> Leaf Catcher

Ideal for capturing debris

- Leaf trap with cyclonic suction constant suction, debris suspended
- No pressure on the pump
- · Large, transparent, easy-to-empty filter basket
- Suitable for all types of hoses