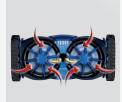

# MX 8<sup>™</sup> PRO

MX8

MX<sup>™</sup> PRO

**Cleaning performance** 

## For in-ground and above-

Size up to

12 x 6 m

shapes ground pools with rigid walls

Pools of all

Cleans floor and walls

| SPECIFICATIONS                            |                                                    |
|-------------------------------------------|----------------------------------------------------|
| Cleaning cycle                            | recommended 6h filtering<br>in three 2hrs sessions |
| Power supply                              | Filtering group                                    |
| Operating system                          | Mechanical suction:<br>suction turbine             |
| Types of debris handled                   | Fine, medium                                       |
| Hose length                               | 12 section of 1m                                   |
| Cleaner dimensions (L x D x H)            | 41 x 19 x 22 cm                                    |
| Cleaner weight                            | 3.2 kg                                             |
| Cleaning width                            | 36 cm                                              |
| Filtration pump<br>minimum required power | 3/4 HP                                             |
| Speed of movement                         | 8 m/min                                            |

## Includes Cyclonic<sup>™</sup> Leaf Catcher

Ideal for capturing debris

- Leaf trap with cyclonic suction constant suction, debris suspended
- No pressure on the pump
- · Large, transparent, easy-to-empty filter basket
- Suitable for all types of hoses

## **Navigation X-Drive**

Pre-programmed guidance system for methodical cleaning of all surfaces

#### Convertible intake area Convertible suction inlet

collects all types of debris

Cyclonic double suction Ultra-powerful intake turbine and two suction propellers

RCS Paris 395 068 679 - A better life - © Photo credits: Getty - Eyedom - ZODIAC® - ZODIAC® is a registered trademark of Zodiac International, S.A.S.U., used under license - www.le-fil.fr - WL05227