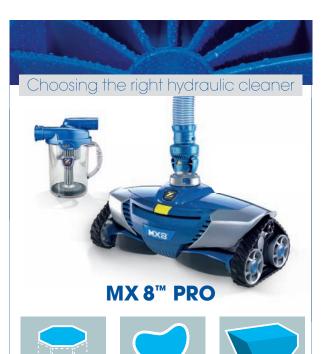

# MX 8<sup>™</sup> PRO

MX8

MX<sup>™</sup> PRO

**Cleaning performance** 

## Includes Cyclonic<sup>™</sup> Leaf Catcher

Ideal for capturing debris

- Leaf trap with cyclonic suction constant suction, debris suspended
- No pressure on the pump
- · Large, transparent, easy-to-empty filter basket
- Suitable for all types of hoses

## **Navigation X-Drive**

Pre-programmed guidance system for methodical cleaning of all surfaces

#### Convertible intake area Convertible suction inlet

collects all types of debris

Cyclonic double suction Ultra-powerful intake turbine and two suction propellers

RCS Paris 395 068 679 - A better life - © Photo credits: Getty - Eyedom - ZODIAC® - ZODIAC® is a registered trademark of Zodiac International, S.A.S.U., used under license - www.le-fil.fr - WL05227