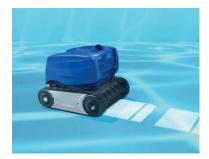

### 2 LIGHT FOR EFFORTLESS HANDLING

Feather-light, weighing just 5.5 kg, TornaX **RT 2100 is one of the lightest** on the market. This makes it simple, quick and effortless to handle.