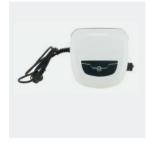

## **3** EASY-TO-CLEAN FILTER

The filter can be easily accessed from the top of the robot, making things simpler for you and meaning you don't come into contact with the debris.

\*For best performance in certain tiled pools, you may have to add a special tile brush that is available for purchase as an accessory.

**STANDARD FEATURES** 

Control unit

**Filter canister** Debris up to 100µ

Base For control unit