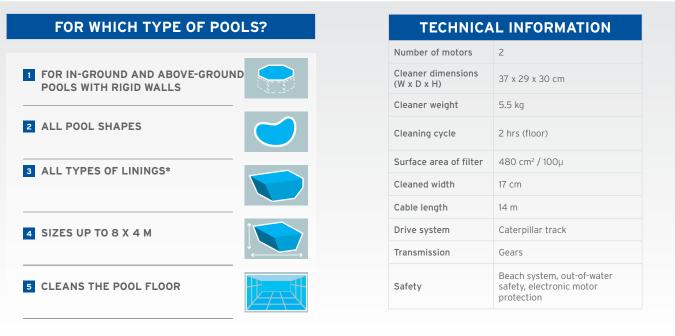

**STANDARD FEATURES** 

Control unit

**Filter canister** Debris up to 100µ

Base For control unit