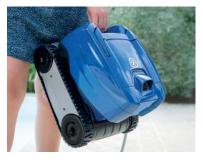

## **3** EASY-TO-CLEAN FILTER

The filter can be easily accessed from the top of the robot, making things simpler for you and meaning you don't come into contact with the debris.

\*For best performance in certain tiled pools, you may have to add a special tile brush that is available for purchase as an accessory.